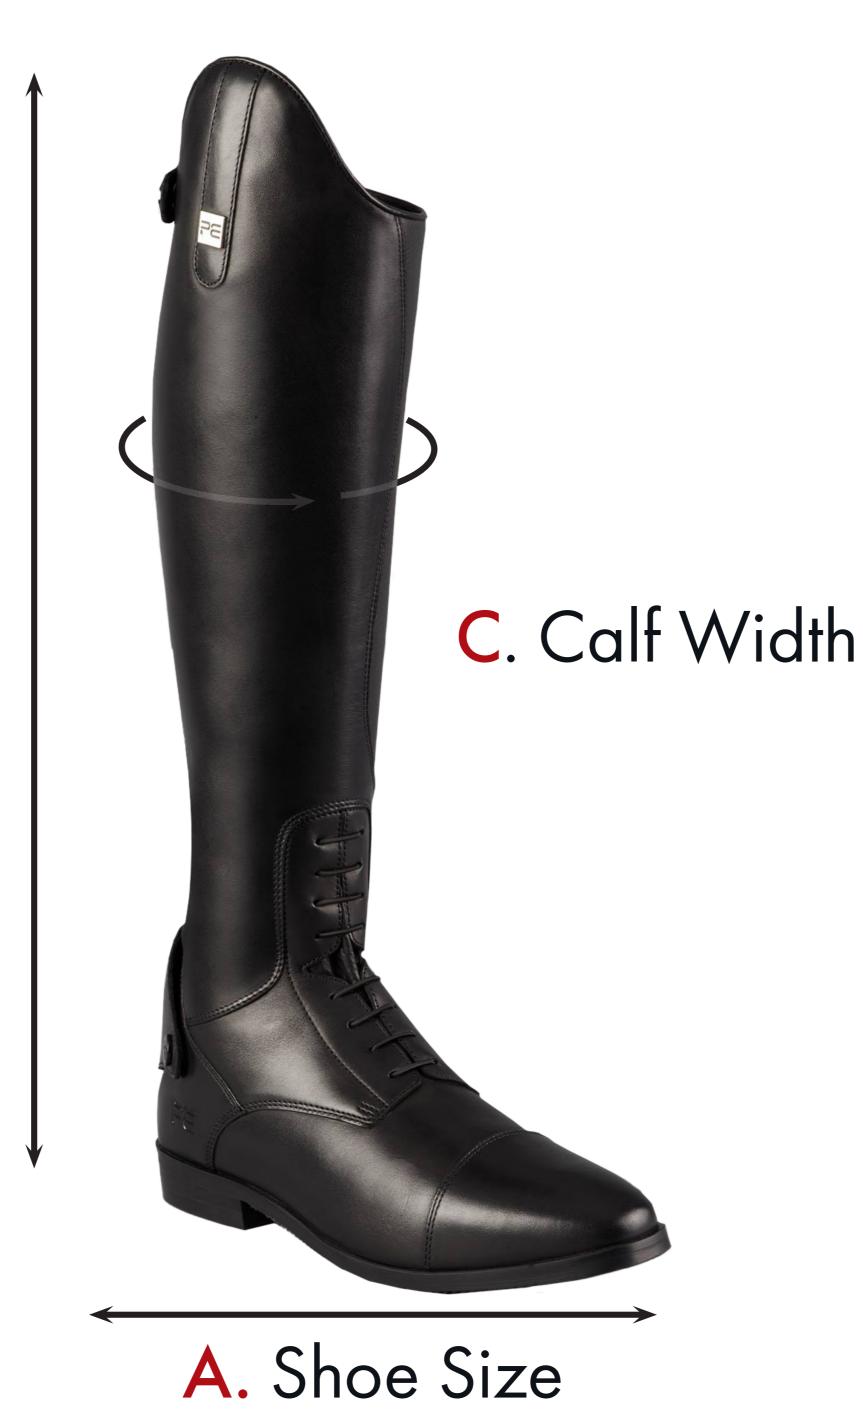

## Mens Tall Leather Field Boot

Sit in a chair with your knee bent 90 degrees to the floor.

- Wear the breeches and socks that you would likely wear with your boots.
  - A. Measure foot for shoe size.
- B. Height measure from the floor to the crease of the knee.
  - C. Calf Width measure the widest part of the calf.